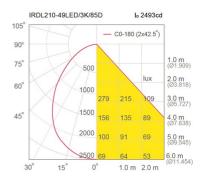

### Specification

| Die-cast aluminium     |
|------------------------|
| Powder coated in white |
| Opal                   |
| Recessed               |
| 40/49W                 |
| LED-MODULE             |
| 3000/4000/6500K        |
| 40W : 4400 lm          |
| 49W : 5390 lm          |
| 85 Degree              |
| Separate driver        |
| 220-240VAC,50Hz        |
| >0.90                  |
| 1                      |
| 65                     |
| 40,000 hrs.            |
|                        |

#### **Ordering Data**

| Model            | Watt |
|------------------|------|
| IRDL210/WH-40LED | 40W  |
| IRDL210/WH-49LED | 49W  |

Related Products

Lighting and Equipment Public Company Limited