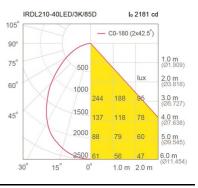

### Specification

| Die-cast aluminium     |
|------------------------|
| Powder coated in white |
| Opal                   |
| Recessed               |
| 40/49W                 |
| LED-MODULE             |
| 3000/4000/6500K        |
| 40W : 4400 lm          |
| 49W : 5390 lm          |
| 85 Degree              |
| Separate driver        |
| 220-240VAC,50Hz        |
| >0.90                  |
| 1                      |
| 65                     |
| 40,000 hrs.            |
|                        |

#### **Ordering Data**

| Model            | Watt |
|------------------|------|
| IRDL210/WH-40LED | 40W  |
| IRDL210/WH-49LED | 49W  |

Related Products

Lighting and Equipment Public Company Limited