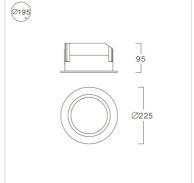

### Specification

| Die-cast aluminium     |
|------------------------|
| Powder coated in white |
| Opal                   |
| Recessed               |
| 40/49W                 |
| LED-MODULE             |
| 3000/4000/6500K        |
| 40W : 4400 lm          |
| 49W : 5390 lm          |
| 85 Degree              |
| Separate driver        |
| 220-240VAC,50Hz        |
| >0.90                  |
| 1                      |
| 65                     |
| 40,000 hrs.            |
|                        |